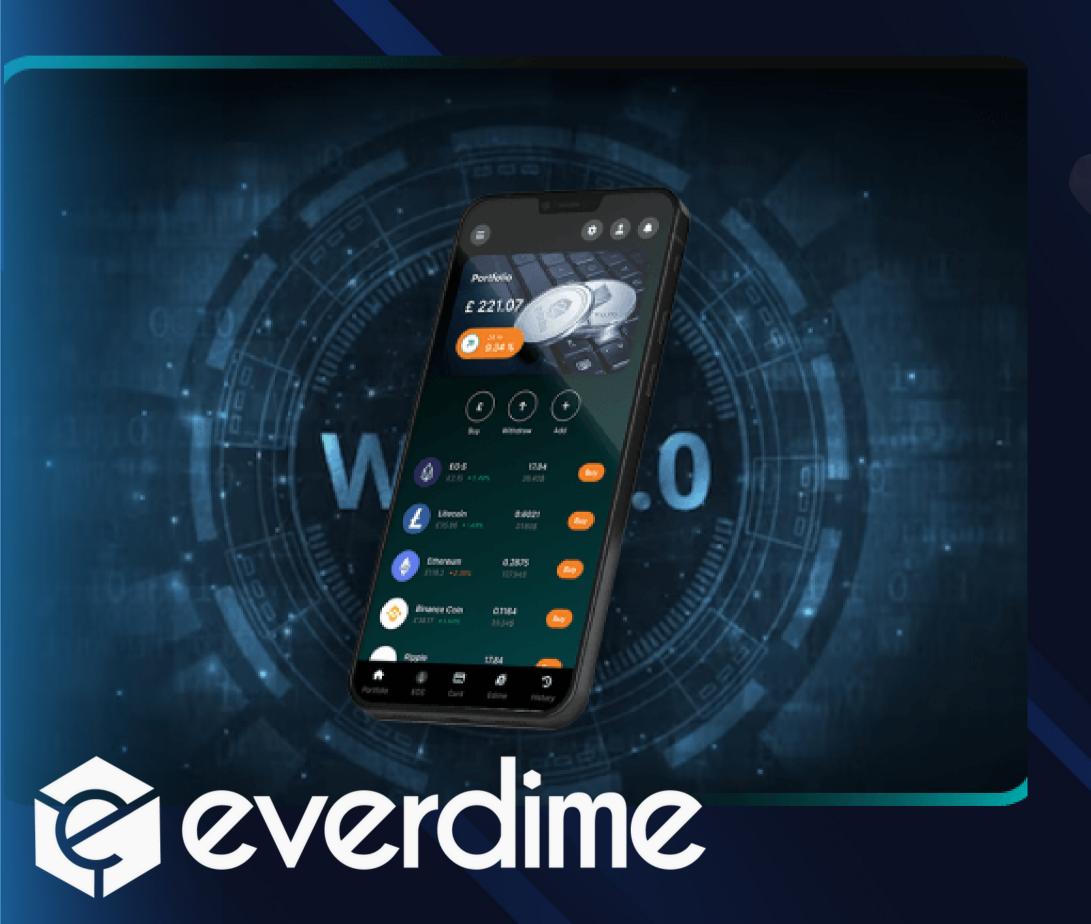

# BLOCKCHAIN-BASED DIGITAL WALLET

- Secure platform for storing, sending, and receiving digital assets.
- Facilitates seamless and secure transactions within the Everdime ecosystem.
- Enables confirmation of message delivery and receipt, including voice and video communications.